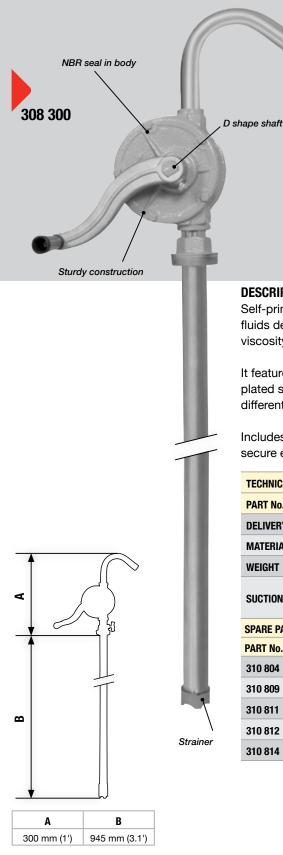

## **Cast Iron Rotary Pump**

**PRO MASTER®** 

| Α             | В             | C             |
|---------------|---------------|---------------|
| 130 mm (0.4') | 340 mm (1.1') | 190 mm (0.6') |

## DESCRIPTION

Self-priming cast iron rotary pump suitable for transferring or dispensing many fluids derived from crude oil such as: Diesel, Oil... and other non corrosive low viscosity fluids.

It features a D-shape shaft that eases handle rotation as well as a three piece zinc plated suction tube and 2" BSP male bung adaptor that will help in its use with different container sizes.

Includes filter, zinc-plated outlet spout, plastic delivery hose, and Teflon® tape to secure every connection.

| TECHNICAL SPECIFICATIONS        |                                                                         |  |
|---------------------------------|-------------------------------------------------------------------------|--|
| PART No.                        | 308 300                                                                 |  |
| DELIVERY                        | 0.3 l/rev (0.1 gal/rev)                                                 |  |
| MATERIALS IN CONTACT WITH FLUID | Cast Iron, NBR and zinc-plated steel                                    |  |
| WEIGHT                          | 5 Kg (11 pounds)                                                        |  |
| SUCTION TUBE AVAILABLE LENGTHS  | 1 tube: 315 mm (1')<br>2 tubes: 630 mm (2.1')<br>3 tubes: 945 mm (3.1') |  |
| SPARE PARTS / ACCESSORIES       |                                                                         |  |
| PART No.                        | DESCRIPTION                                                             |  |
| 310 804                         | Handle                                                                  |  |
| 310 809                         | Bung adaptor                                                            |  |
| 310 811                         | Pump body                                                               |  |
| 310 812                         | Outlet tube                                                             |  |
| 310 814                         | Suction tube                                                            |  |